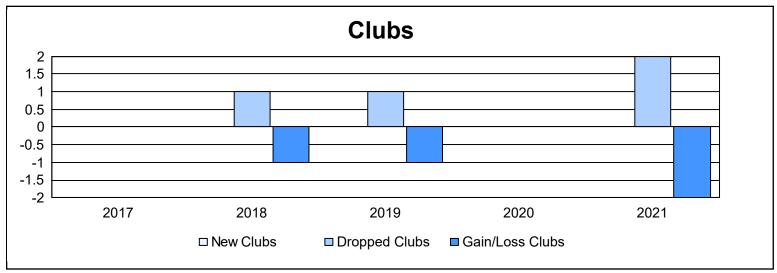

District 20 O As of June 2021 Cumulative

| Year      | New<br>Clubs | Dropped<br>Clubs | Gain/<br>Loss<br>Clubs | New<br>Members | Charter<br>Members | Reinstate<br>Members | Transfer<br>Members | Total<br>Member<br>Added | Total<br>Members<br>Dropped | Gain/<br>Loss<br>Members |
|-----------|--------------|------------------|------------------------|----------------|--------------------|----------------------|---------------------|--------------------------|-----------------------------|--------------------------|
| 2016-2017 | 0            | 0                | 0                      | 117            | 0                  | 19                   | 7                   | 143                      | 175                         | -32                      |
| 2017-2018 | 0            | 1                | -1                     | 91             | 0                  | 4                    | 1                   | 96                       | 143                         | -47                      |
| 2018-2019 | 0            | 1                | -1                     | 101            | 4                  | 9                    | 3                   | 117                      | 153                         | -36                      |
| 2019-2020 | 0            | 0                | 0                      | 78             | 4                  | 11                   | 3                   | 96                       | 123                         | -27                      |
| 2020-2021 | 0            | 2                | -2                     | 64             | 0                  | 3                    | 4                   | 71                       | 179                         | -108                     |
| Average   | 0            | 1                | -1                     | 90             | 2                  | 9                    | 4                   | 105                      | 155                         | -50                      |